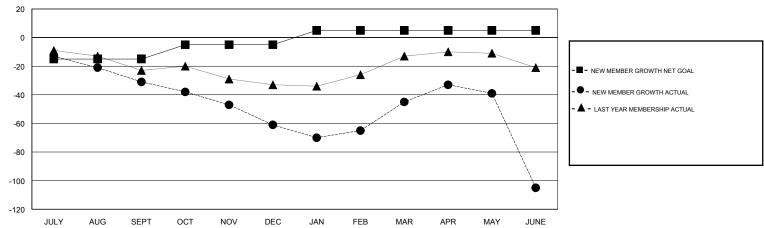

## MONTHLY MEMBERSHIP PROGRESS REPORT

District 19 E

Results as of: 6/30/2017

LOCATION WASHINGTON GMT CA

|               | Club          | s         |               | Members               |                                                                |                                                              |                                              |  |
|---------------|---------------|-----------|---------------|-----------------------|----------------------------------------------------------------|--------------------------------------------------------------|----------------------------------------------|--|
|               | RESULTS FOR   | 2016-2017 |               | RESULTS FOR 2016-2017 |                                                                |                                                              |                                              |  |
| QUARTER       | NEW CLUB GOAL | NEW CLUBS | DROPPED CLUBS | QUARTER               | NEW MEMBER GROWTH<br>NET GOAL (not reinstated<br>or transfers) | NEW MEMBER<br>GROWTH ACTUAL (not<br>reinstated or transfers) | DROPPED MEMBERS ACTUAL (including transfers) |  |
| JULY/AUG/SEPT | 0             | 0         | 0             | JULY/AUG/SEPT         | -15                                                            | 25                                                           | 56                                           |  |
| OCT/NOV/DEC   | 0             | 0         | 0             | OCT/NOV/DEC           | 10                                                             | 36                                                           | 66                                           |  |
| JAN/FEB/MAR   | 0             | 0         | 0             | JAN/FEB/MAR           | 10                                                             | 46                                                           | 30                                           |  |
| APR/MAY/JUNE  | 0             | 0         | 2             | APR/MAY/JUNE          | 0                                                              | 53                                                           | 113                                          |  |

## GOALS AND ACTUAL MEMBERS CUMULATIVE

| DROPPED CLUBS: 2  DROPPED MEMBERS |     | 41 CLUBS OF 52 ADDED 1 OR MORE<br>NEW MEMBERS | GENDER DISTE<br>MALE<br>FEMALE | 901 (65.48%)<br>475 (34.52%) |     |  |
|-----------------------------------|-----|-----------------------------------------------|--------------------------------|------------------------------|-----|--|
| DECEASED                          | 23  | CHOK HERE FOR CHANN ATIVE                     | TOTAL FAMILY UNIT MEMBERS      |                              | 399 |  |
| CLUB CANCELLED                    | 28  | CLICK HERE FOR CUMULATIVE  MEMBERSHIP DATA    |                                |                              | 225 |  |
| OTHER                             | 213 |                                               | FAMILY MEMBERS PA              | YING HALF                    | 205 |  |
| TOTAL 264                         |     |                                               | 10000                          |                              |     |  |